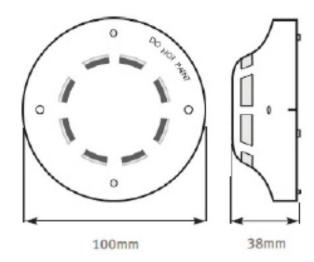

# MARINA SERIES OPTICAL SMOKE DETECTOR

# AE/M-OPH

### Description

Marine Certified Optical Smoke Detector.

Double LED for 360° viewing.

Sleek, low-profile design.

Includes remote indicator output that is activated when the detector enters alarm, with this output secondary equipment such as indicator lights or

relay bases.

#### **Dimensions**





#### Marine series socket AE/M-BH

Standard base for the marine detector range. Free of electronics with stainless steel terminals. Sleek, low-profile design



## TECHNICAL CHARACTERISTICS

Power (Voltage): 15 - 30V DC Consumption in standby: 35uA Consumption in alarm: 40mA Degree of protection: IP42

Operating temperature: -25 ° C / + 70 ° C Maximum humidity: 95% - No condensation

### CERTIFICATIONS

Certification: MED por Germanischer Lloyd (GL)
Certification Number: 20 278 - 04 HH