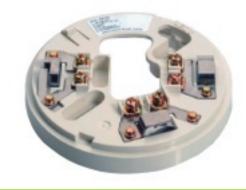

#### Marine series socket AE/M-BH

Standard base for the marine detector range. Free of electronics with stainless steel terminals. Sleek, low-profile design