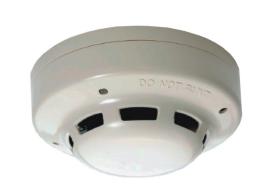

### Description

Marine Certified Optical Smoke Detector.

Double LED for 360° viewing.

Sleek, low-profile design.

Includes remote indicator output that is activated when the detector enters alarm, with this output secondary equipment such as indicator lights or